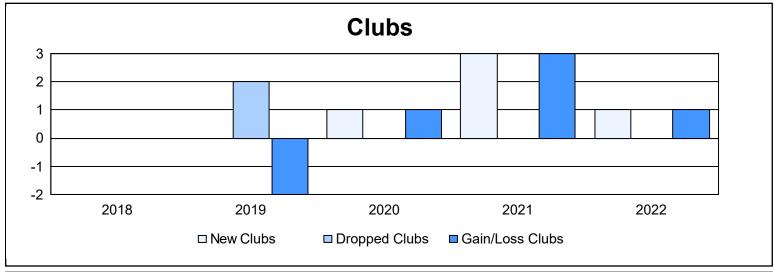

District 111NH As of June 2022 Cumulative

| Year      | New<br>Clubs | Dropped<br>Clubs | Gain/<br>Loss<br>Clubs | New<br>Members | Charter<br>Members | Reinstate<br>Members | Transfer<br>Members | Total<br>Member<br>Added | Total<br>Members<br>Dropped | Gain/<br>Loss<br>Members |
|-----------|--------------|------------------|------------------------|----------------|--------------------|----------------------|---------------------|--------------------------|-----------------------------|--------------------------|
| 2017-2018 | 0            | 0                | 0                      | 124            | 0                  | 0                    | 10                  | 134                      | 129                         | 5                        |
| 2018-2019 | 0            | 2                | -2                     | 118            | 0                  | 0                    | 34                  | 152                      | 168                         | -16                      |
| 2019-2020 | 1            | 0                | 1                      | 83             | 23                 | 4                    | 4                   | 114                      | 165                         | -51                      |
| 2020-2021 | 3            | 0                | 3                      | 74             | 83                 | 2                    | 3                   | 162                      | 146                         | 16                       |
| 2021-2022 | 1            | 0                | 1                      | 99             | 23                 | 2                    | 7                   | 131                      | 126                         | 5                        |
| Average   | 1            | 0                | 1                      | 100            | 26                 | 2                    | 12                  | 139                      | 147                         | -8                       |